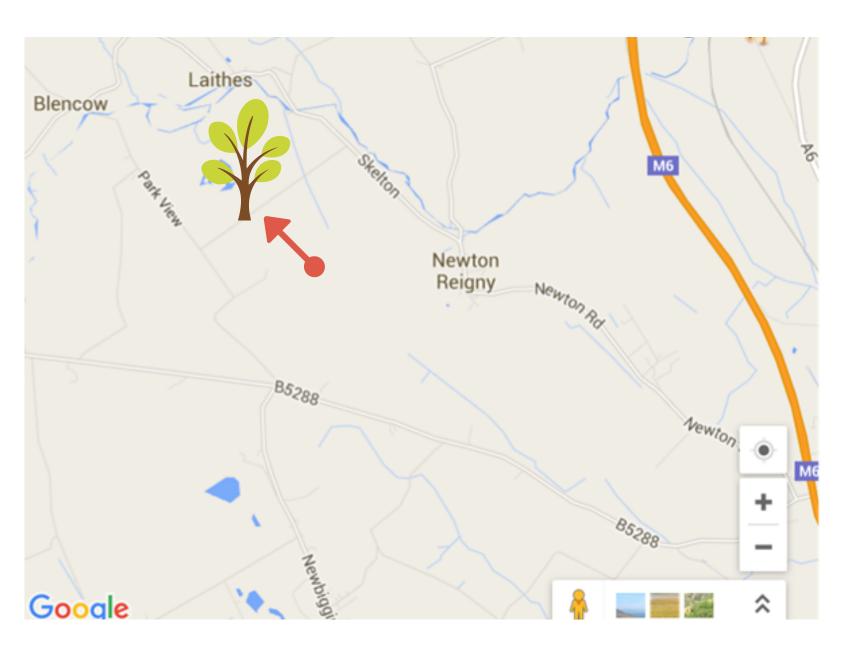

## From Penrith:

Take the B5288 road out of Penrith towards Greystoke. At Clickham Inn turn right towards Blencow. Take the next right turn towards Laithes/ Newton Reigny. You will see the woods on your left.

## From Carlisle:

- 1. Take the road out of Carlisle via Durdar. Drive all the way to Hutton in the Forest. At T-junction onto the B5306 turn right. At the big bend turn left towards Blencow. Turn left at the crossroads towards Penrith. Drive through Laithes and take next right. The woods are on your right.
- 2.Take M6 South to Penrith (Junction 40). At the roundabout take first left towards Penrith. Turn left at the roundabout past Go Outdoors. At David Hayton garage turn left. Follow this road to Clickham Inn. Turn right here and take the next right hand turn. You will see the woods on your left.

There are two entrances on Potter's lane- look for the metal gate with car parking inside (not the entrance with stone wall and Birkmere sign)

We will meet you there and walk into the site together.